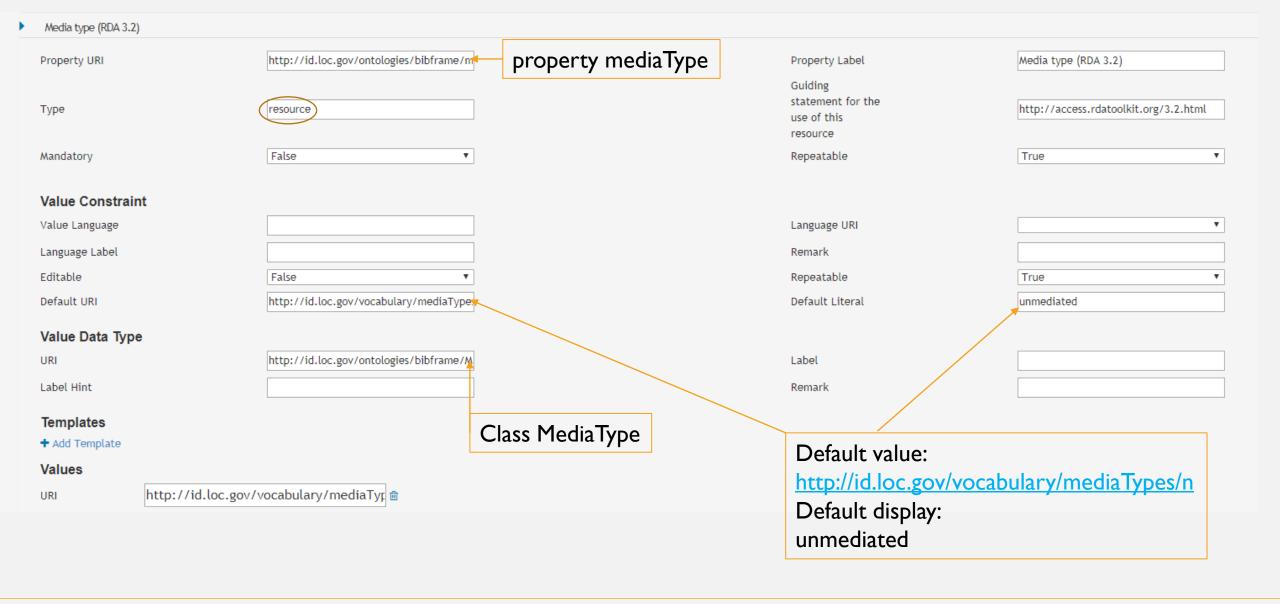

## FORMAT-SPECIFIC PROFILES

| BIBF                                                    | RAME Instance                           |                                                  |                                                         |                                            |                                 |
|---------------------------------------------------------|-----------------------------------------|--------------------------------------------------|---------------------------------------------------------|--------------------------------------------|---------------------------------|
| ID<br>Resou                                             | rce Label                               | profile:bf2:Monograph:Instance BIBFRAME Instance | Resource URI                                            | http://id.loc.gov/ontologies/bibframe/In   |                                 |
| Guiding<br>statement for the<br>use of this<br>resource |                                         |                                                  |                                                         |                                            |                                 |
| •                                                       | Instance of                             |                                                  | URI <a href="http://bibframe/">http://bibframe/</a>     |                                            |                                 |
| •                                                       | Title Information                       |                                                  |                                                         |                                            |                                 |
| •                                                       | Statement of Responsibility Relating to | Title Proper (RDA 2.4.2)                         | <u>responsibilityStatement</u>                          | Delete Statement of Responsibility F       |                                 |
|                                                         | Property URI                            | http://id.loc.gov/ontologies/bibfram             | e/re Property Label                                     | Statement of Responsibility Relating to Ti | Text that appears in the Editor |
|                                                         | Туре                                    | literal                                          | Guiding<br>statement for the<br>use of this<br>resource | http://access.rdatoolkit.org/2.4.2.html    |                                 |
|                                                         | Mandatory                               | False                                            | Repeatable                                              | True • Ho                                  | otlink to RDA Toolkit           |
|                                                         | Value Constraint                        |                                                  |                                                         |                                            |                                 |
|                                                         | Value Language                          |                                                  | Language URI                                            | ▼                                          |                                 |
|                                                         | Language Label                          |                                                  | Remark                                                  |                                            |                                 |
|                                                         | Editable                                |                                                  | ▼ Repeatable                                            | ▼                                          |                                 |
|                                                         | Default URI                             |                                                  | Default Literal                                         |                                            |                                 |
|                                                         | Value Data Type                         |                                                  |                                                         |                                            |                                 |
|                                                         | URI                                     |                                                  | Label                                                   |                                            |                                 |
|                                                         | Label Hint                              |                                                  | Remark                                                  |                                            |                                 |
|                                                         | Templates                               |                                                  |                                                         |                                            |                                 |
|                                                         | + Add Template                          |                                                  |                                                         |                                            |                                 |
|                                                         | Values                                  |                                                  |                                                         |                                            |                                 |
|                                                         | + Add Value Resources                   |                                                  |                                                         |                                            |                                 |
|                                                         | Add Resource                            |                                                  |                                                         |                                            |                                 |