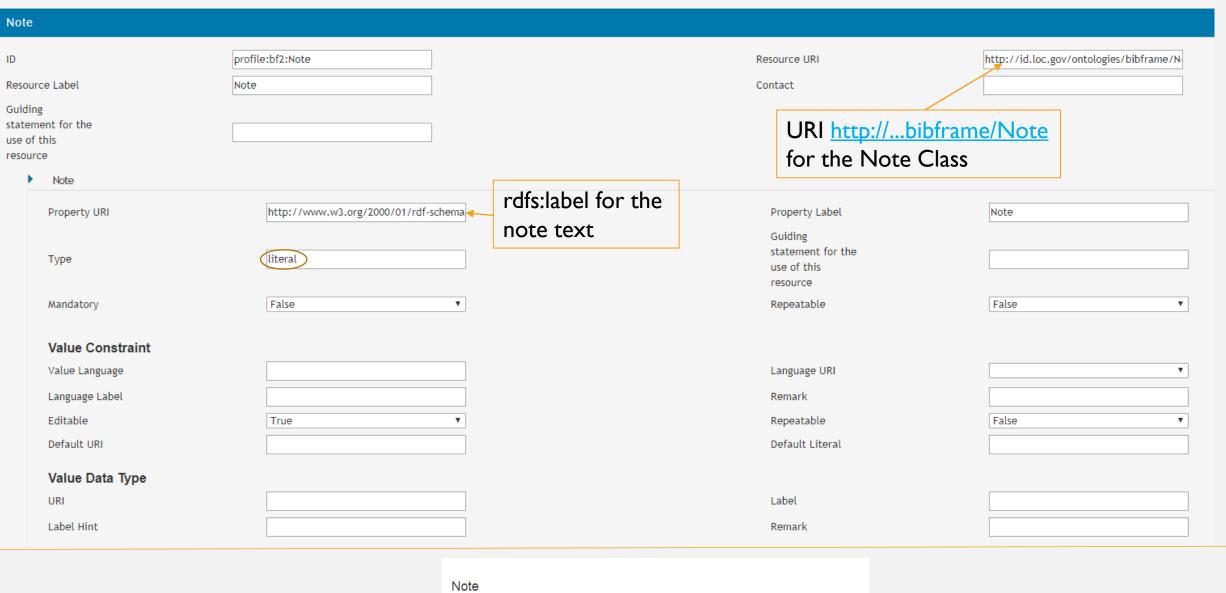

### ADDING A NEW PROPERTY

| Note                     |                                          |                                                         |                       |
|--------------------------|------------------------------------------|---------------------------------------------------------|-----------------------|
| Property URI             | http://id.loc.gov/ontologies/bibframe/no | Property Label                                          | Note                  |
| Туре                     | literal                                  | Guiding<br>statement for the<br>use of this<br>resource | Used with Unspecified |
| Mandatory                | False ▼                                  | Repeatable                                              | True v                |
| Value Constraint         |                                          |                                                         |                       |
| Value Language           |                                          | Language URI                                            | ▼                     |
| Language Label           |                                          | Remark                                                  |                       |
| Editable                 | ▼                                        | Repeatable                                              | ▼                     |
| Default URI              |                                          | Default Literal                                         |                       |
| Value Data Type          |                                          |                                                         |                       |
| URI                      |                                          | Label                                                   |                       |
| Label Hint               |                                          | Remark                                                  |                       |
| Templates                |                                          |                                                         |                       |
| + Add Template           |                                          |                                                         |                       |
| Values                   |                                          |                                                         |                       |
| + Add Value<br>Resources |                                          |                                                         |                       |

The property URI and Property Label are automatically supplied.

The menu still need a bit of editing – "Type" changes from "literal" to "resource" and the note template is added.