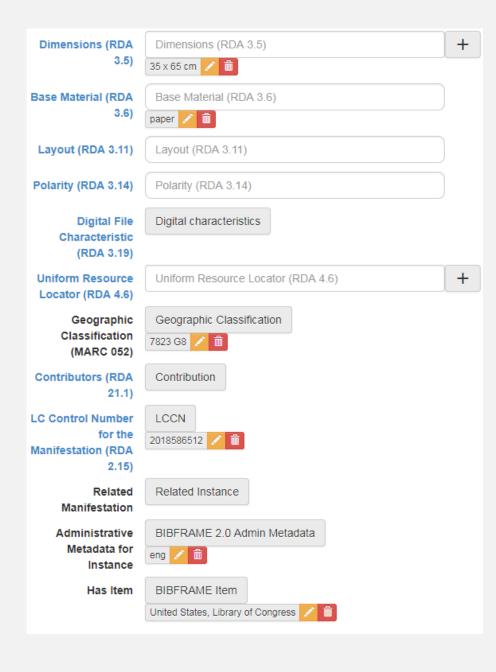

#### **BIBFRAME Instance** BIBFRAME Work Instance Of Title Information Instance Title Variant Title Parallel Title Native homes of the See Yap and Yeung Woh Chinese, compris... 四邑香山地里圖 🖊 🔪 🛗 Siyi Xiangshan di li tu 🦯 🛗 Statement of Responsibility Relating to Title Proper (RDA + Statement of Responsibility this map for sale by David D. Jones, official Chinese Inte... Relating to Title 白話約翰繪圖 🥒 💼 Proper (RDA 2.4.2) + **Edition Statement** Edition Statement (RDA 2.5) (RDA 2.5) Publication. Publication Activity Manufacture Activity Distribution. Distribution Activity Manufacture David D. Jones: San Francisco, Calif., [1897] 🧪 📋 Statements + **Copyright Date** Copyright Date (RDA 2.11) (RDA 2.11) Series Statement Series Statement Mode of Issuance (RDA 2.13) Mode of Issuance (RDA 2.13) single unit ISBN Other Identifier Local system number Identifier for the Manifestation Notes about the Note Instance "Much of the details of this map are from personal survey. "There are over 50,000 See Yap men in the United States in... Media type (RDA Media type (RDA 3.2) 3.2) unmediated 🗂 Carrier Type (RDA Carrier Type (RDA 3.3) 3.3)sheet iii Extent Extent 1 map

Native homes of the See Yap and Yeung Woh Chinese, comprising the districts of Yan Ping, Hoy Ping, San Ning, San Wooi, and Heung Shan of the province of Kwantung,

```
Work from Editor ( Work )
```

```
Work
                          Title Native homes of the See Yap and Yeung Woh Chinese, comprising the districts of Yan Ping, Hoy Ping, San Ning, San Wooi, and Heung Shan of the province of
                  Genre/form Maps
                                gf2011026387
                       Language
                   Resource URL English
                       Language
                   Resource URL Chinese
                                   <u>chi</u>
                          Note photocopy
                         Scale Scale approximately 1:300,000
                         Topic Guangdong Sheng (China)
                                n81018335
               LCC Classification
           Classification number G7823.G8
                 Has Instance (Instance)
                        Instance
                     Parallel title Siyi Xiangshan di li tu
                     Parallel title 四基香山地里園
                            Title Native homes of the See Yap and Yeung Woh Chinese, comprising the districts of Yan Ping, Hoy Ping, San Wing, San Wooi, and Heung Shan of the province of
                                   Kwantung, China
                      Media type unmediated
                     Carrier type sheet
                                   <u>nb</u>
                           LCCN 2018586512
                            Note "Much of the details of this map are from personal surveys of D. D. Jones"
                            Note "There are over 50,000 See Yap men in the United States in Feb. 1897"
                   Classification 7823 G8
Creative responsibility statement this map for sale by David D. Jones, official Chinese Interpreter, U.S. Courts, San Francisco, Calif.
Creative responsibility statement 白話約翰繪圖
                Mode of issuance single unit
                                   mono
                           Publisher
                                Date [1897]
                               Place San Francisco, Calif.
                               Agent David D. Jones
                          Extent 1 map
                     Dimensions 35 x 65 cm
                   Base material paper
                                   pap
```