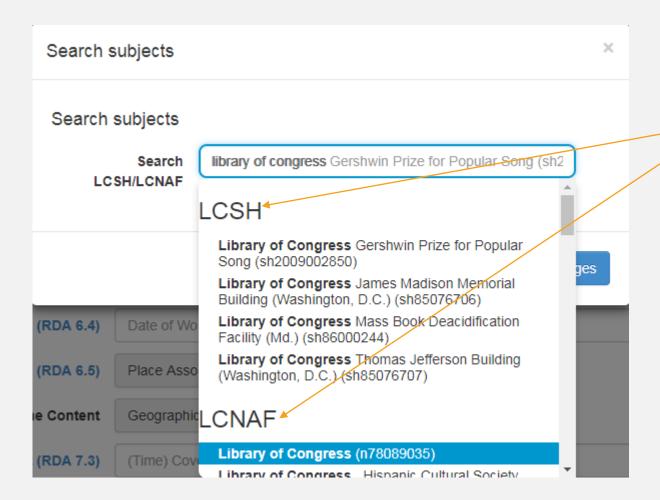

#### LOOKUPS

LC Name and Subject Authority files can be searched at the same time

#### Vocabularies in use:

- LCNAF
- LCSH
- LCGFT
- LCMPT