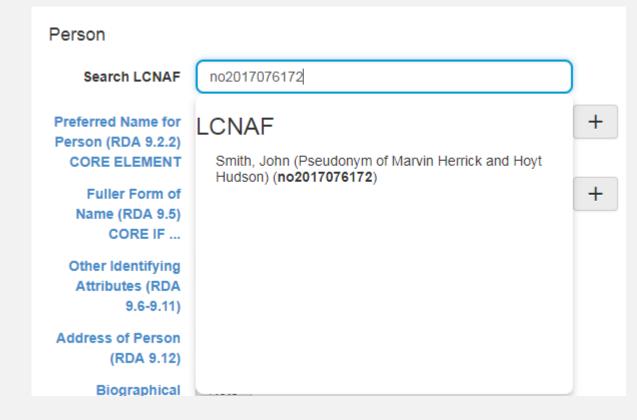

ed values to minimize repetitive input

#### LOOKUPS



LC Name and Subject Authority files can be searched at the same time

# Place Associated with a Work Search LCNAF/LCSH Record Place (if it does not appear above) Record Place (if it does not appear above) Cancel Save changes

#### Options for lookup or text (string) input

#### Vocabularies in use:

- LCNAF
- LCSH
- LCGFT
- LCMPT



#### You can input heading information if it's not found



# **LOOKUPS**





# Code lists from MARC and the RDA registry





#### Searching for Works within the editor

Numbers indicate source of description

"c" – Work from MARC bib record

created during MARC to BIBFRAME conversion

"e" – Description created within BIBFRAME editor

"n" – Work from MARC authority record

#### LOOKUP BY NAME OR LCCN





## CUSTOMIZATION BY FORMAT



# **WORKFLOWS**



# Bibframe Editor Workspace

| Brows  | Browse Editor Load Work Load IBC Load MARC |                                                    |     |           |                         |                 |          |      |        |
|--------|--------------------------------------------|----------------------------------------------------|-----|-----------|-------------------------|-----------------|----------|------|--------|
| Show 1 | Show 10 ▼ entries Search:                  |                                                    |     |           |                         |                 |          |      |        |
| id Å   | name \$                                    | title                                              | į L | LCCN \$   |