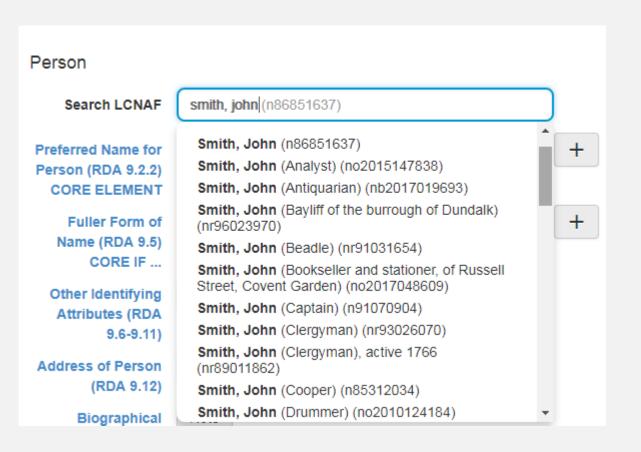

lied values to minimize repetitive input

#### LOOKUPS



LC Name and Subject Authority files can be searched at the same time

# Place Associated with a Work Search LCNAF/LCSH Record Place (if it does not appear above) Record Place (if it does not appear above) Cancel Save changes

#### Options for lookup or text (string) input

#### Vocabularies in use:

- LCNAF
- LCSH
- LCGFT
- LCMPT



#### You can input heading information if it's not found



# **LOOKUPS**





# Code lists from MARC and the RDA registry





#### Searching for Works within the editor

Numbers indicate source of description

"c" – Work from MARC bib record

created during MARC to BIBFRAME conversion

"e" – Description created within BIBFRAME editor

"n" – Work from MARC authority record

#### LOOKUP BY NAME OR LCCN





## CUSTOMIZATION BY FORMAT



# **WORKFLOWS**



# Bibframe Editor Workspace

| Brows  | Browse Editor Load Work Load IBC Load MARC |                                                    |     |           |                         |                 |          |      |        |
|--------|--------------------------------------------|----------------------------------------------------|-----|-----------|-------------------------|-----------------|----------|------|--------|
| Show 1 | Show 10 ▼ entries Search:                  |                                                    |     |           |                         |                 |          |      |        |
| id Å   | name \$                                    | title                                              | į L | LCCN \$