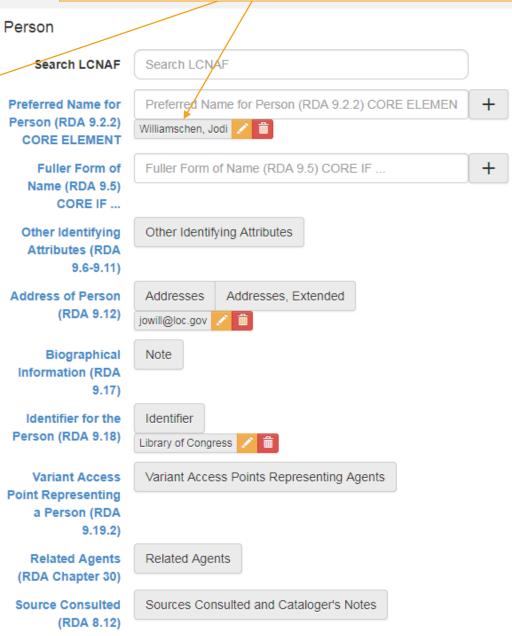

#### LOOKUPS

LC Name and Subject Authority files can be searched at the same time

#### Vocabularies in use:

- LCNAF
- LCSH
- LCGFT
- LCMPT

#### You can input heading information if it's not found