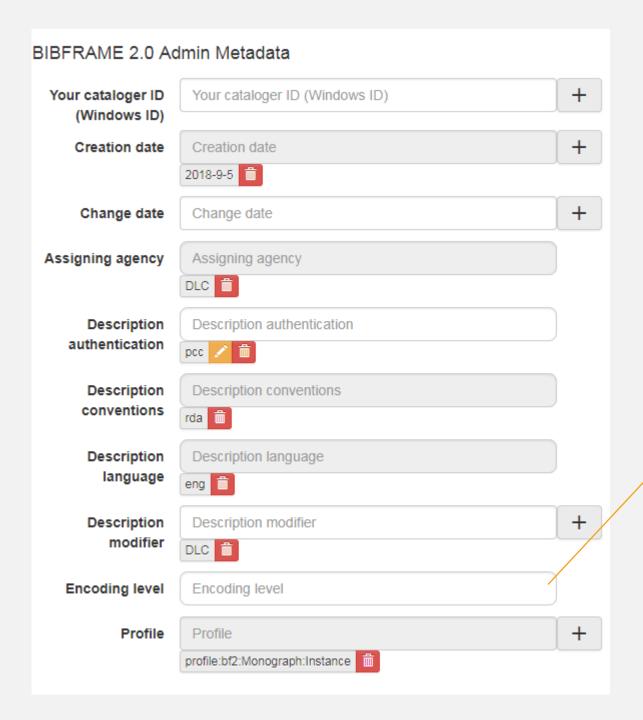

New instance – Cartographic format

New item – Cartographic format

Admin Metadata

Most values are pre-set and
the cataloger does not need to
change them; Encoding level is
connected to a drop-down list

```
"Preview" output in XML
```