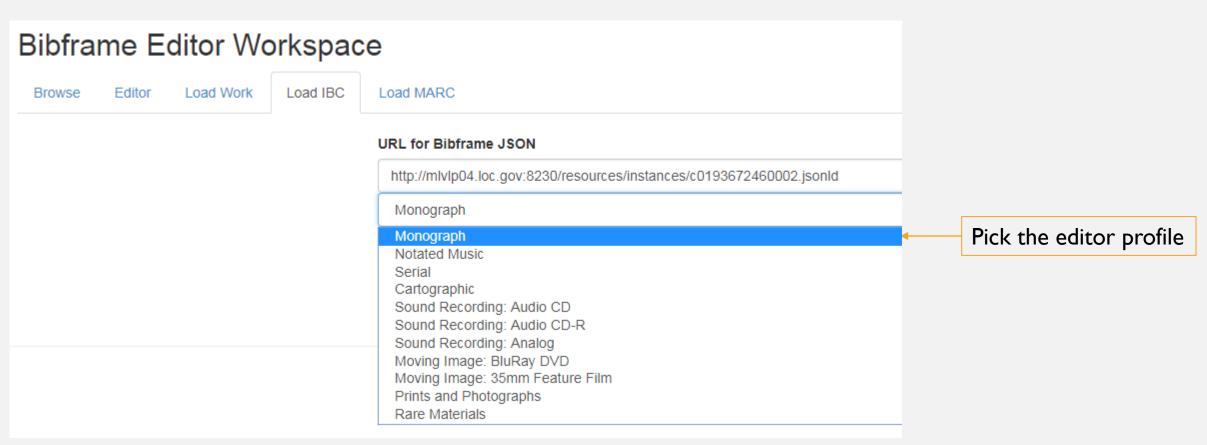

## Copy the editor link:

#### **Editor Link**

> http://mlvlp04.loc.gov:8230/resources/instances/c0193672460002.jsonld