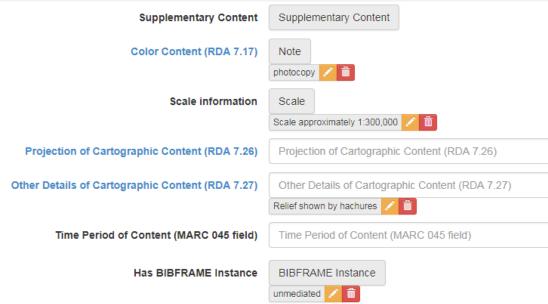

#### **BIBFRAME Instance** BIBFRAME Work Instance Of Title Information Instance Title Variant Title Parallel Title Native homes of the See Yap and Yeung Woh Chinese, compris... 四邑香山地里圖 🖊 🔪 🛗 Siyi Xiangshan di li tu 🦯 🛗 Statement of Responsibility Relating to Title Proper (RDA + Statement of Responsibility this map for sale by David D. Jones, official Chinese Inte... Relating to Title 白話約翰繪圖 🥒 💼 Proper (RDA 2.4.2) + **Edition Statement** Edition Statement (RDA 2.5) (RDA 2.5) Publication. Publication Activity Manufacture Activity Distribution. Distribution Activity Manufacture David D. Jones: San Francisco, Calif., [1897] 🧪 📋 Statements + **Copyright Date** Copyright Date (RDA 2.11) (RDA 2.11) Series Statement Series Statement Mode of Issuance (RDA 2.13) Mode of Issuance (RDA 2.13) single unit ISBN Other Identifier Local system number Identifier for the Manifestation Notes about the Note Instance "Much of the details of this map are from personal survey. "There are over 50,000 See Yap men in the United States in... Media type (RDA Media type (RDA 3.2) 3.2) unmediated 🗂 Carrier Type (RDA Carrier Type (RDA 3.3) 3.3)sheet iii Extent Extent 1 map

Native homes of the See Yap and Yeung Woh Chinese, comprising the districts of Yan Ping, Hoy Ping, San Ning, San Wooi, and Heung Shan of the province of Kwantung,

```
Work from Editor ( Work )
```

```
Work
                          Title Native homes of the See Yap and Yeung Woh Chinese, comprising the districts of Yan Ping, Hoy Ping, San Ning, San Wooi, and Heung Shan of the province of
                  Genre/form Maps
                                gf2011026387
                       Language
                   Resource URL English
                       Language
                   Resource URL Chinese
                                   <u>chi</u>
                          Note photocopy
                         Scale Scale approximately 1:300,000
                         Topic Guangdong Sheng (China)
                                n81018335
               LCC Classification
           Classification number G7823.G8
                 Has Instance (Instance)
                        Instance
                     Parallel title Siyi Xiangshan di li tu
                     Parallel title 四基香山地里園
                            Title Native homes of the See Yap and Yeung Woh Chinese, comprising the districts of Yan Ping, Hoy Ping, San Wing, San Wooi, and Heung Shan of the province of
                                   Kwantung, China
                      Media type unmediated
                     Carrier type sheet
                                   <u>nb</u>
                           LCCN 2018586512
                            Note "Much of the details of this map are from personal surveys of D. D. Jones"
                            Note "There are over 50,000 See Yap men in the United States in Feb. 1897"
                   Classification 7823 G8
Creative responsibility statement this map for sale by David D. Jones, official Chinese Interpreter, U.S. Courts, San Francisco, Calif.
Creative responsibility statement 白話約翰繪圖
                Mode of issuance single unit
                                   mono
                           Publisher
                                Date [1897]
                               Place San Francisco, Calif.
                               Agent David D. Jones
                          Extent 1 map
                     Dimensions 35 x 65 cm
                   Base material paper
                                   pap
```