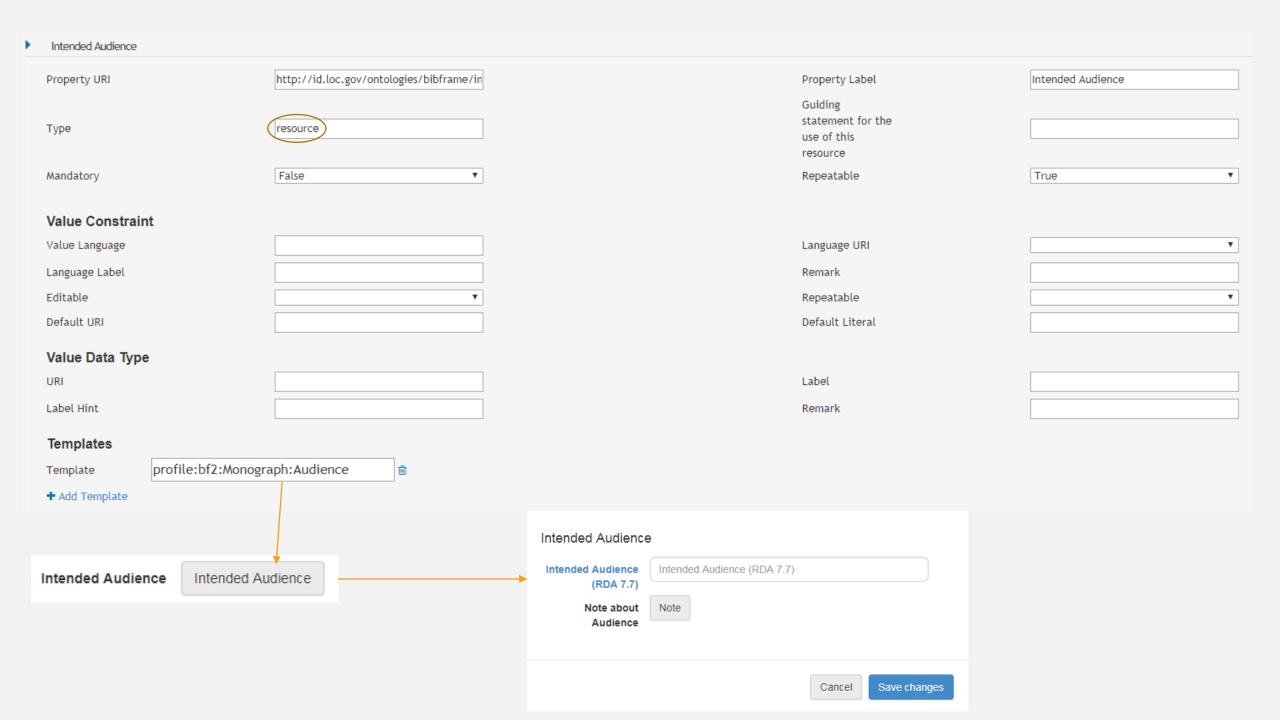

| Intended Audience                                       |                                 |                                          |                                                         |                                                                                     |  |  |  |  |
|---------------------------------------------------------|---------------------------------|------------------------------------------|---------------------------------------------------------|-------------------------------------------------------------------------------------|--|--|--|--|
| ID<br>Resour                                            | rce Label                       | profile:bf2:Monograph:Audience           | Resource URI<br>Contact                                 | http://id.loc.gov/ontologies/bibframe/In                                            |  |  |  |  |
| Guiding<br>statement for the<br>use of this<br>resource |                                 |                                          |                                                         | URI <a href="http://bibframe/IntendedAudience">http://bibframe/IntendedAudience</a> |  |  |  |  |
| •                                                       | Intended Audience (RDA 7.7)     |                                          |                                                         |                                                                                     |  |  |  |  |
|                                                         | Property URI                    | http://id.loc.gov/ontologies/bflc/target | Property Label                                          | Intended Audience (RDA 7.7)                                                         |  |  |  |  |
|                                                         | Туре                            | target                                   | Guiding<br>statement for the<br>use of this<br>resource | http://access.rdatoolkit.org/7.7.html                                               |  |  |  |  |
|                                                         | Mandatory                       | False ▼                                  | Repeatable                                              | True ▼                                                                              |  |  |  |  |
|                                                         | Value Constraint Value Language |                                          | Language URI                                            | <b>*</b>                                                                            |  |  |  |  |
|                                                         | Language Label                  |                                          | Remark                                                  |                                                                                     |  |  |  |  |
|                                                         | Editable                        | True                                     | Repeatable                                              | True ▼                                                                              |  |  |  |  |
|                                                         | Default URI                     |                                          | Default Literal                                         |                                                                                     |  |  |  |  |
| Value Data Type                                         |                                 |                                          |                                                         |                                                                                     |  |  |  |  |
|                                                         | URI                             | http://id.loc.gov/ontologies/bibframe/In | Label                                                   |                                                                                     |  |  |  |  |
|                                                         | Label Hint                      |                                          | Remark                                                  |                                                                                     |  |  |  |  |
|                                                         | Templates + Add Template        |                                          |                                                         |                                                                                     |  |  |  |  |
|                                                         | Values                          |                                          |                                                         |                                                                                     |  |  |  |  |
| URI http://id.loc.gov/vocabulary/maudienc @             |                                 |                                          |                                                         |                                                                                     |  |  |  |  |
|                                                         |                                 |                                          |                                                         |                                                                                     |  |  |  |  |