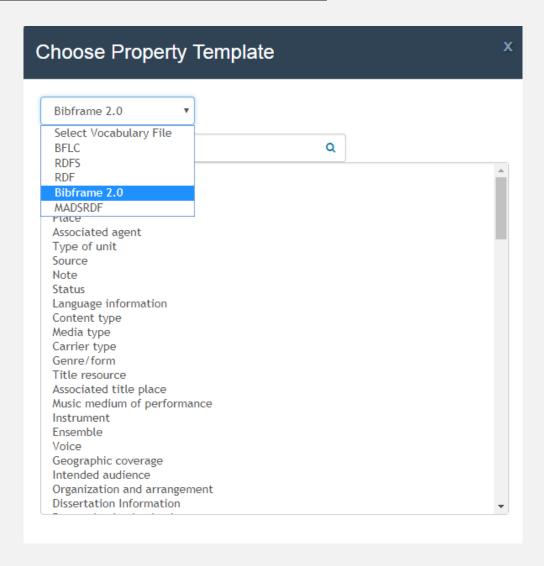

|                                                         |                                                                                     |  |  |  |  |
| URI http://id.loc.gov/vocabulary/maudienc @             |                                 |                                          |                                                         |                                                                                     |  |  |  |  |
|                                                         |                                 |                                          |                                                         |                                                                                     |  |  |  |  |

### ADDING A NEW PROPERTY





| Note                     |                                          |                                                         |                       |
|--------------------------|------------------------------------------|---------------------------------------------------------|-----------------------|
| Property URI             | http://id.loc.gov/ontologies/bibframe/no | Property Label                                          | Note                  |
| Туре                     | literal                                  | Guiding<br>statement for the<br>use of this<br>resource | Used with Unspecified |
| Mandatory                | False ▼                                  | Repeatable                                              | True v                |
| Value Constraint         |