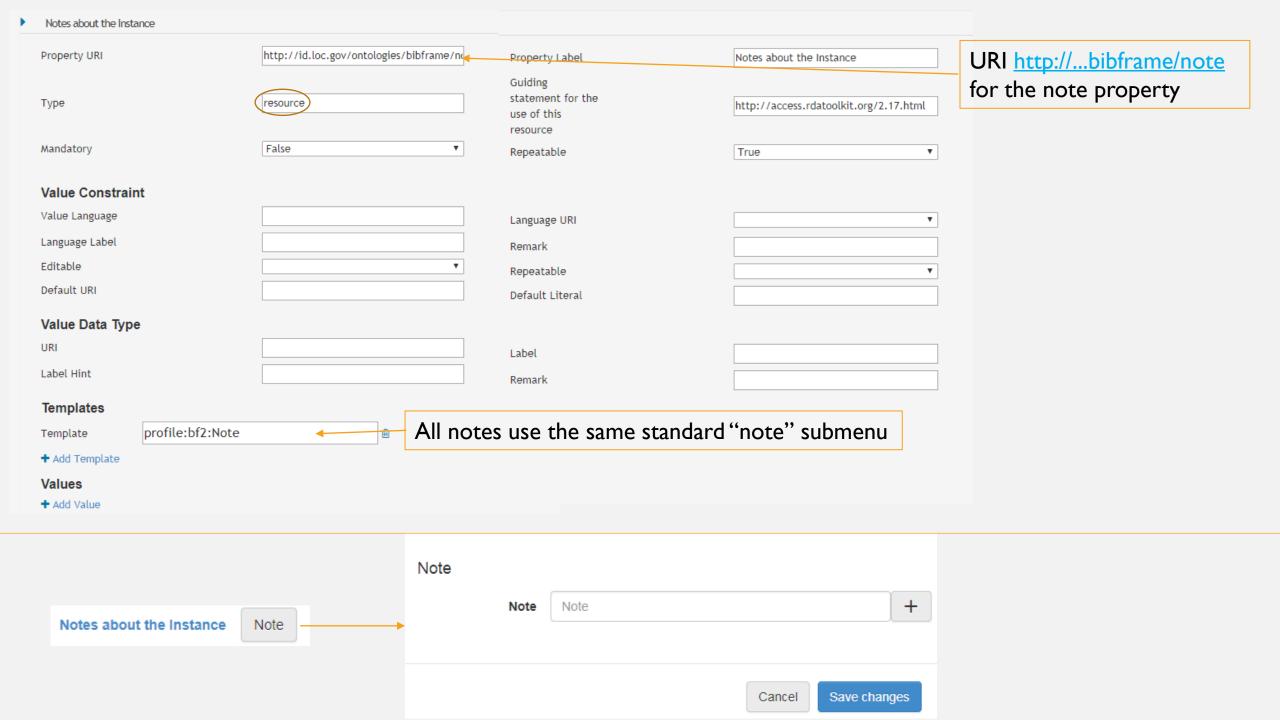

### ADDING A NEW PROPERTY

| Note                     |                                          |                                                         |                       |
|--------------------------|------------------------------------------|---------------------------------------------------------|-----------------------|
| Property URI             | http://id.loc.gov/ontologies/bibframe/no | Property Label                                          | Note                  |
| Туре                     | literal                                  | Guiding<br>statement for the<br>use of this<br>resource | Used with Unspecified |
| Mandatory                | False ▼                                  | Repeatable                                              | True v                |
| Value Constraint         |                                          |                                                         |                       |
| Value Language           |                                          | Language URI                                            | ▼                     |
| Language Label           |                                          | Remark                                                  |                       |
| Editable                 | ▼                                        | Repeatable                                              | ▼                     |
| Default URI              |                                          | Default Literal                                         |                       |
| Value Data Type          |                                          |                                                         |                       |
| URI                      |                                          | Label                                                   |                       |
| Label Hint               |                                          | Remark                                                  |                       |
| Templates                |                                          |                                                         |                       |
| + Add Template           |                                          |                                                         |                       |
| Values                   |                                          |                                                         |                       |
| + Add Value<br>Resources |                                          |                                                         |                       |

The property URI and Property Label are automatically supplied.

The menu still need a bit of editing – "Type" changes from "literal" to "resource" and the note template is added.