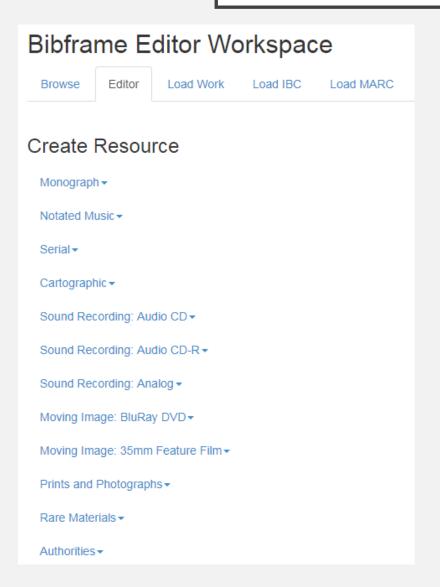

#### Monograph

Notated Music

Serial

Cartographic

Sound Recording: Audio CD Sound Recording: Audio CD-R Sound Recording: Analog Moving Image: BluRay DVD Moving Image: 35mm Feature Film

Prints and Photographs

Rare Materials