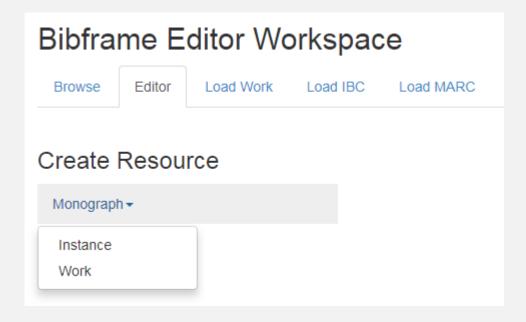

# THE LIBRARY OF CONGRESS BIBFRAME EDITOR

European BIBFRAME Tutorial 2018

Jodi Williamschen

Library of Congress

# **FEATURES**



## PROFILES BY FORMAT





## STANDARD VALUES











Pre-supplied values to minimize repetitive input

#### LOOKUPS



LC Name and Subject Authority files can be searched at the same time

# Place Associated with a Work Search LCNAF/LCSH Record Place (if it does not appear above) Record Place (if it does not appear above) Cancel Save changes

#### Options for lookup or text (string) input

#### Vocabularies in use:

- LCNAF
- LCSH
- LCGFT
- LCMPT



#### You can input heading information if it's not found



# **LOOKUPS**





# Code lists from MARC and the RDA registry





#### Searching for Works within the editor

Numbers indicate source of description

"c" – Work from MARC bib record

created during MARC to BIBFRAME conversion

"e" – Description created within BIBFRAME editor

"n" – Work from MARC authori