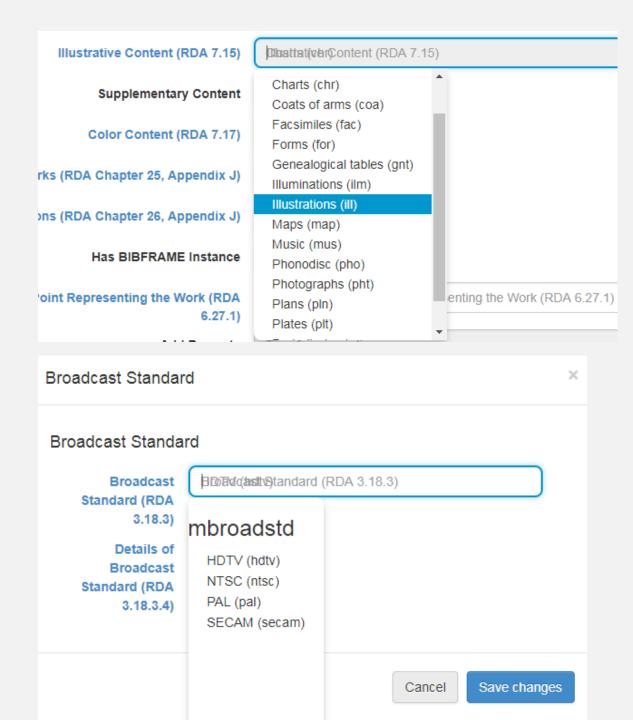

# THE LIBRARY OF CONGRESS BIBFRAME EDITOR

European BIBFRAME Tutorial 2018

Jodi Williamschen

Library of Congress

# **FEATURES**



## PROFILES BY FORMAT





## STANDARD VALUES











Pre-supplied values to minimize repetitive input

#### LOOKUPS



LC Name and Subject Authority files can be searched at the same time

# Place Associated with a Work Search LCNAF/LCSH Record Place (if it does not appear above) Record Place (if it does not appear above) Cancel Save changes

#### Options for lookup or text (string) input

#### Vocabularies in use:

- LCNAF
- LCSH
- LCGFT
- LCMPT



#### You can input heading information if it's not found



# **LOOKUPS**





# Code lists from MARC and the RDA registry





#### Searching for Works within the editor

Numbers indicate source of description

"c" – Work from MARC bib record

created during MARC to BIBFRAME conversion

"e" – Description created within BIBFRAME editor

"n" – Work from MARC authority record

#### LOOKUP BY NAME OR LCCN





## CUSTOMIZATION BY FORMAT



# **WORKFLOWS**



# Bibframe Editor Workspace

| Brows  | Browse Editor Load Work Load IBC Load MARC |                                                    |     |           |                         |                 |          |      |        |
|--------|--------------------------------------------|----------------------------------------------------|-----|-----------|-------------------------|-----------------|----------|------|--