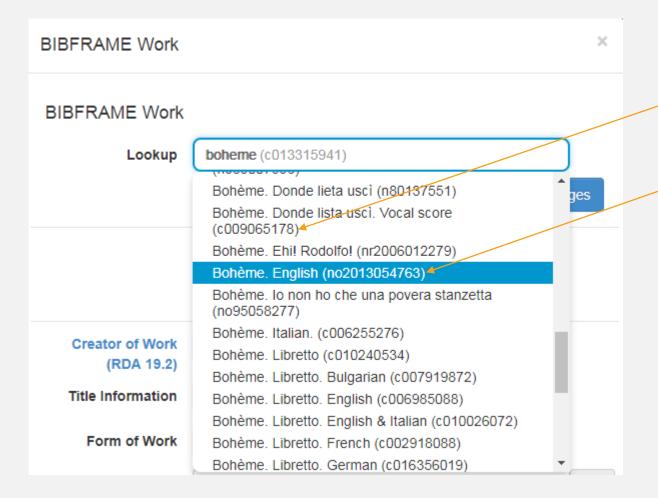

#### LOOKUPS

LC Name and Subject Authority files can be searched at the same time

#### Searching for Works within the editor

Numbers indicate source of description

"c" – Work from MARC bib record

created during MARC to BIBFRAME conversion

"e" – Description created within BIBFRAME editor

"n" – Work from MARC authority record