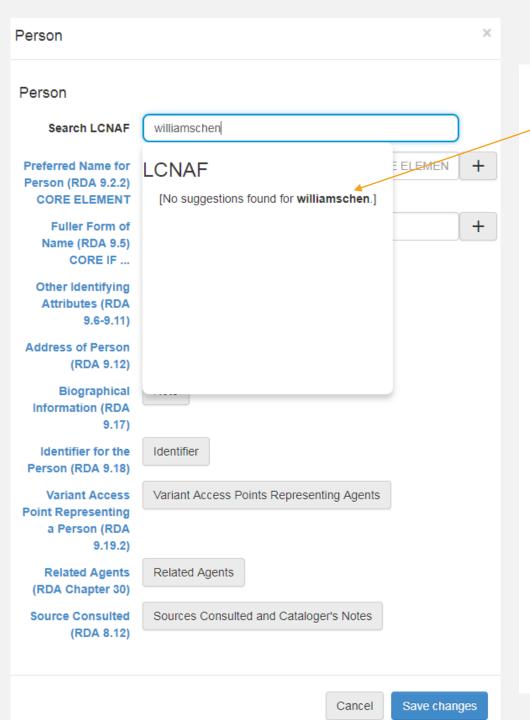

#### LOOKUPS

LC Name and Subject Authority files can be searched at the same time

#### Vocabularies in use:

- LCNAF
- LCSH
- LCGFT
- LCMPT

#### You can input heading information if it's not found