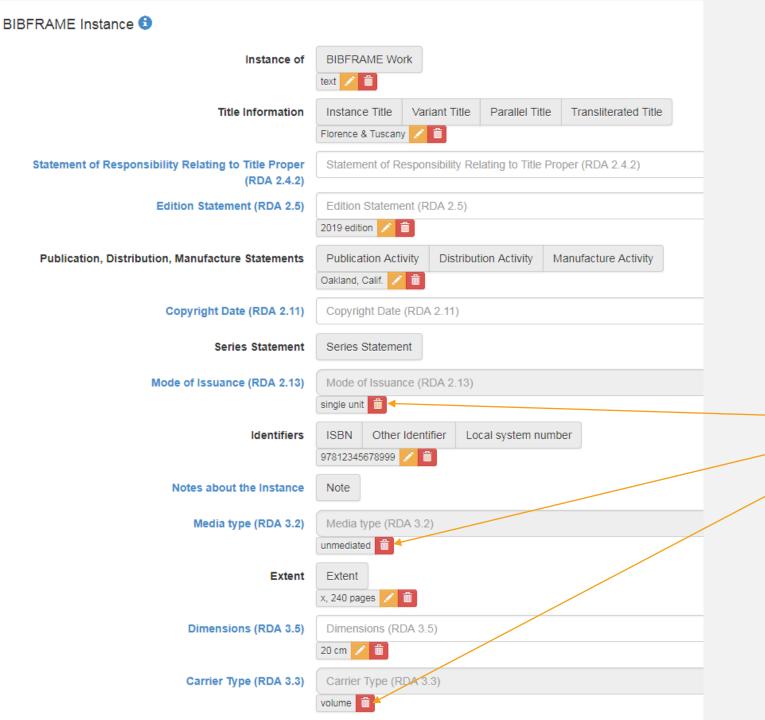

#### **BIBFRAME Instance** BIBFRAME Work Instance Of Title Information Instance Title Variant Title Parallel Title Native homes of the See Yap and Yeung Woh Chinese, compris... 四邑香山地里圖 🖊 🔪 🛗 Siyi Xiangshan di li tu 🦯 🛗 Statement of Responsibility Relating to Title Proper (RDA + Statement of Responsibility this map for sale by David D. Jones, official Chinese Inte... Relating to Title 白話約翰繪圖 🥒 💼 Proper (RDA 2.4.2) + **Edition Statement** Edition Statement (RDA 2.5) (RDA 2.5) Publication. Publication Activity Manufacture Activity Distribution. Distribution Activity Manufacture David D. Jones: San Francisco, Calif., [1897] 🧪 📋 Statements + **Copyright Date** Copyright Date (RDA 2.11) (RDA 2.11) Series Statement Series Statement Mode of Issuance (RDA 2.13) Mode of Issuance (RDA 2.13) single unit ISBN Other Identifier Local system number Identifier for the Manifestation Notes about the Note Instance "Much of the details of this map are from personal survey. "There are over 50,000 See Yap men in the United States in... Media type (RDA Media type (RDA 3.2) 3.2) unmediated 🗂 Carrier Type (RDA Carrier Type (RDA 3.3) 3.3)sheet iii Extent Extent 1 map