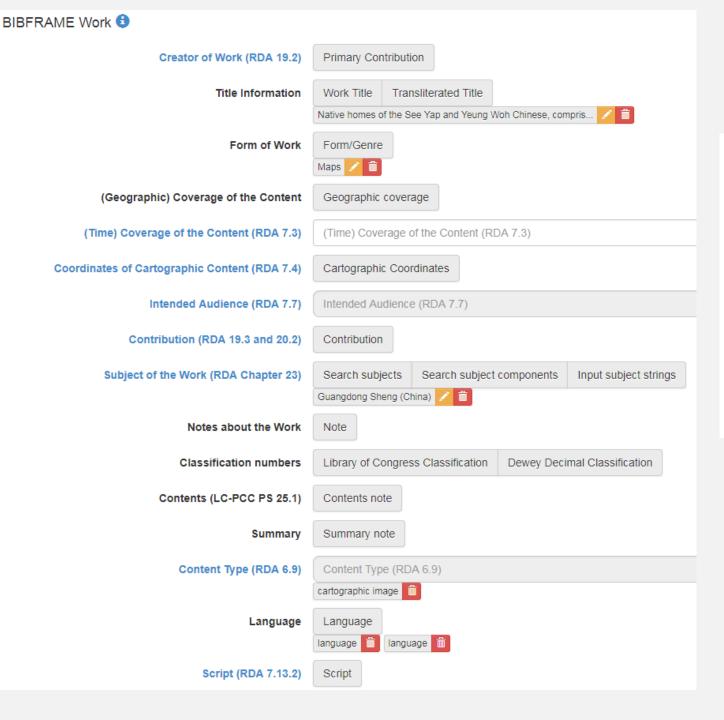

#### **BIBFRAME Instance** BIBFRAME Work Instance Of Title Information Instance Title Variant Title Parallel Title Native homes of the See Yap and Yeung Woh Chinese, compris... 四邑香山地里圖 🖊 🔪 🛗 Siyi Xiangshan di li tu 🦯 🛗 Statement of Responsibility Relating to Title Proper (RDA + Statement of Responsibility this map for sale by David D. Jones, official Chinese Inte... Relating to Title 白話約翰繪圖 🥒 💼 Proper (RDA 2.4.2) + **Edition Statement** Edition Statement (RDA 2.5) (RDA 2.5) Publication. Publication Activity Manufacture Activity Distribution. Distribution Activity Manufacture David D. Jones: San Francisco, Calif., [1897] 🧪 📋 Statements + **Copyright Date** Copyright Date (RDA 2.11) (RDA 2.11) Series Statement Series Statement Mode of Issuance (RDA 2.13) Mode of Issuance (RDA 2.13) single unit ISBN Other Identifier Local system number Identifier for the Manifestation Notes about the Note Instance "Much of the details of this map are from personal survey. "There are over 50,000 See Yap men in the United States in... Media type (RDA Media type (RDA 3.2) 3.2) unmediated 🗂 Carrier Type (RDA Carrier Type (RDA 3.3) 3.3)sheet iii Extent Extent 1 map

Native homes of the See Yap and Yeung Woh Chinese, comprising the districts of Yan Ping, Hoy Ping, San Ning, San Wooi, and Heung Shan of the province of Kwantung,

```
Work from Editor ( Work )
```

```
Work
                          Title Native homes of the See Yap and Yeung Woh Chinese, comprising the districts of Yan Ping, Hoy Ping, San Ning, San Wooi, and Heung Shan of the province of
                  Genre/form Maps
                                gf2011026387
                       Language
                   Resource URL English
                       Language
                   Resource URL Chinese
                                   <u>chi</u>
                          Note photocopy
                         Scale Scale approximately 1:300,000
                         Topic Guangdong Sheng (China)
                                n81018335
               LCC Classification
           Classification number G7823.G8
                 Has Instance (Instance)
                        Instance
                     Parallel title Siyi Xiangshan di li tu
                     Parallel title 四基香山地里園
                            Title Native homes of the See Yap and Yeung Woh Chinese, comprising the districts of Yan Ping, Hoy Ping, San Wing, San Wooi, and Heung Shan of the province of
                                   Kwantung, China
                      Media type unmediated
                     Carrier type sheet
                                   <u>nb</u>
                           LCCN 2018586512
                            Note "Much of the details of this map are from personal surveys of D. D. Jones"
                            Note "There are over 50,000 See Yap men in the United States in Feb. 1897"
                   Classification 7823 G8
Creative responsibility statement this map for sale by David D. Jones, official Chinese Interpreter, U.S. Courts, San Francisco, Calif.
Creative responsibility statement 白話約翰繪圖
                Mode of issuance single unit
                                   mono
                           Publisher
                                Date [1897]
                               Place San Francisco, Calif.
                               Agent David D. Jones
                          Extent 1 map
                     Dimensions 35 x 65 cm
                   Base material paper
                                   pap
```