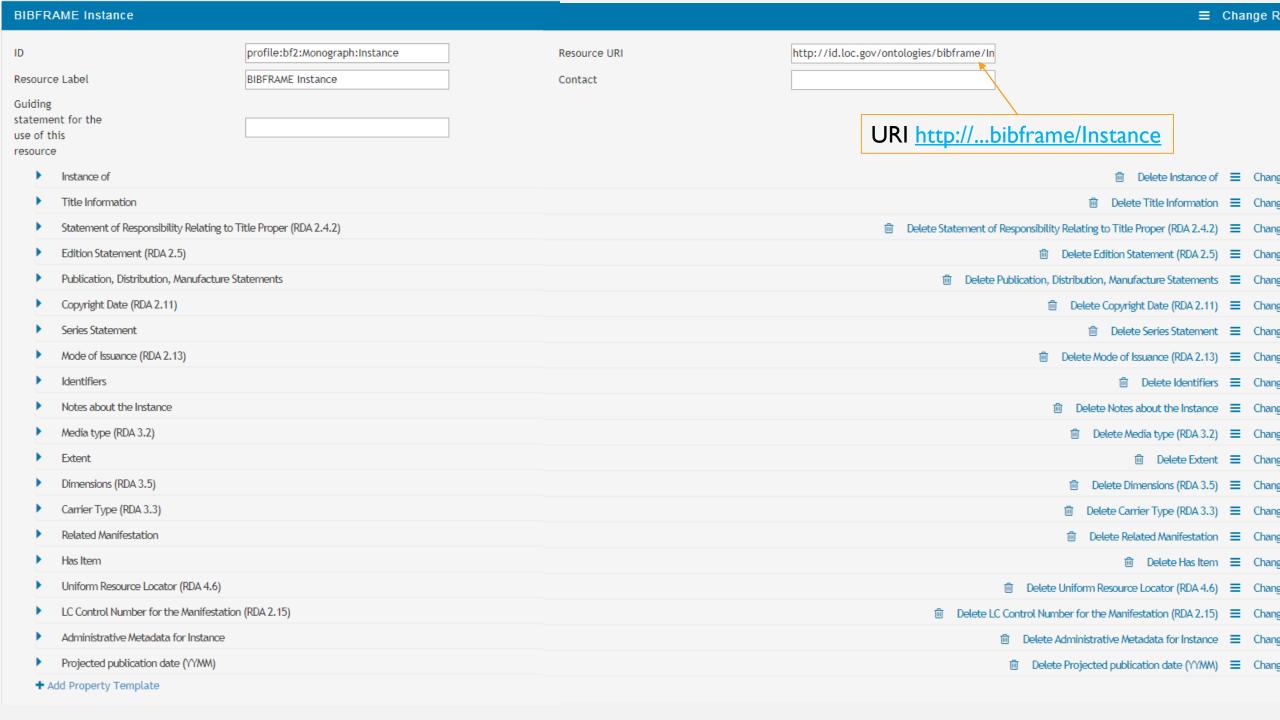

## FORMAT-SPECIFIC PROFILES

| BIBF                                                    | RAME Instance                           |                                                  |                                                         |                                            |                                 |
|---------------------------------------------------------|-----------------------------------------|--------------------------------------------------|---------------------------------------------------------|--------------------------------------------|---------------------------------|
| ID<br>Resou                                             | rce Label                               | profile:bf2:Monograph:Instance BIBFRAME Instance | Resource URI                                            | http://id.loc.gov/ontologies/bibframe/In   |                                 |
| Guiding<br>statement for the<br>use of this<br>resource |                                         |                                                  |                                                         |                                            |                                 |
| •                                                       | Instance of                             |                                                  | URI <a href="http://bibframe/">http://bibframe/</a>     |                                            |                                 |
| •                                                       | Title Information                       |                                                  |                                                         |                                            |                                 |
| •                                                       | Statement of Responsibility Relating to | Title Proper (RDA 2.4.2)                         | <u>responsibilityStatement</u>                          | Delete Statement of Responsibility F       |                                 |
|                                                         | Property URI                            | http://id.loc.gov/ontologies/bibfram             | e/re Property Label                                     | Statement of Responsibility Relating to Ti | Text that appears in the Editor |
|                                                         | Туре                                    | literal                                          | Guiding<br>statement for the<br>use of this<br>resource | http://access.rdatoolkit.org/2.4.2.html    |                                 |
|                                                         | Mandatory                               | False                                            | Repeatable                                              | True • Ho                                  | otlink to RDA Toolkit           |
|                                                         | Value Constraint                        |                                                  |                                                         |                                            |                                 |
|                                                         | Value Language                          |                                                  | Language URI                                            | ▼                                          |                                 |
|                                                         | Language Label                          |                                                  | Remark                                                  |                                            |                                 |
|                                                         | Editable                                |                                                  | ▼ Repeatable                                            | ▼                                          |                                 |
|                                                         | Default URI                             |                                                  | Default Literal                                         |                                            |                                 |
|                                                         | Value Data Type                         |                                                  |                                                         |                                            |                                 |
|                                                         | URI                                     |                                                  | Label                                                   |                                            |                                 |
|                                                         | Label Hint                              |                                                  | Remark                                                  |                                            |                                 |
|                                                         | Templates                               |                                                  |                                                         |                                            |                                 |
|                                                         | + Add Template                          |                                                  |                                                         |                                            |                                 |
|                                                         | Values                                  |                                                  |                                                         |                                            |                                 |
|                                                         | + Add Value Resources                   |                                                  |                                                         |                                            |                                 |
|                                                         | Add Resource                            |                                                  |                                                         |                                            |                                 |