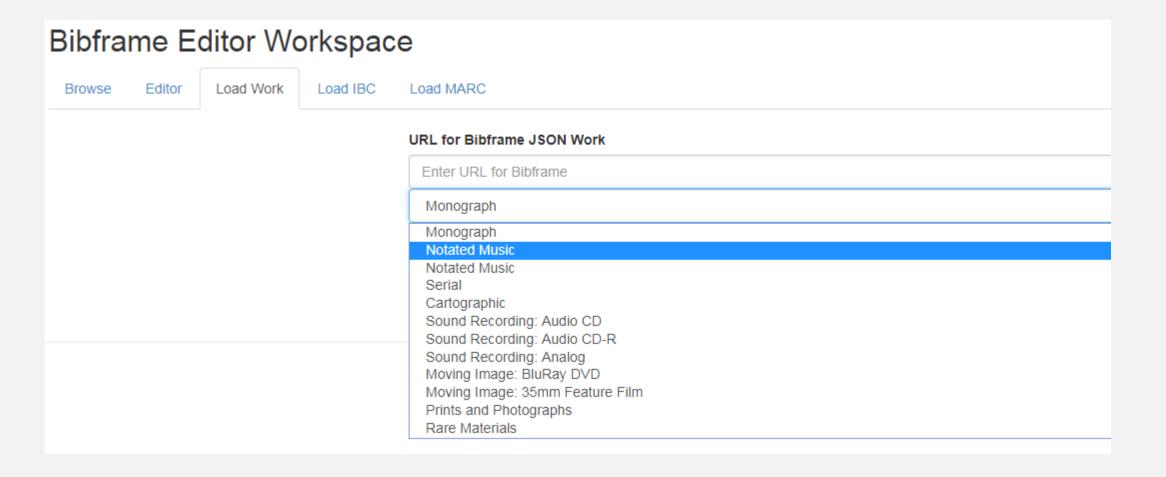

#### **URL for Bibframe JSON**

Enter URL for Bibframe

Monograph

#### Monograph

Notated Music

Serial

Cartographic

Sound Recording: Audio CD Sound Recording: Audio CD-R Sound Recording: Analog Moving Image: BluRay DVD Moving Image: 35mm Feature Film

Prints and Photographs

Rare Materials