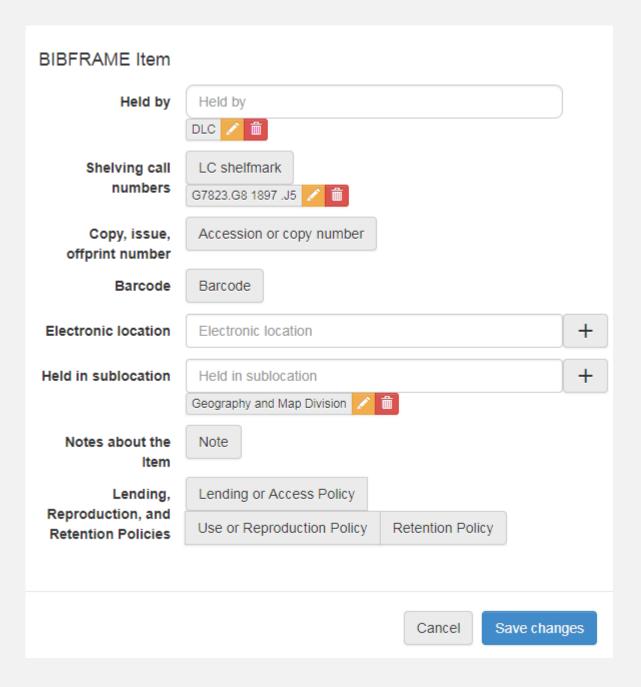

#### **BIBFRAME Instance** BIBFRAME Work Instance Of Title Information Instance Title Variant Title Parallel Title Native homes of the See Yap and Yeung Woh Chinese, compris... 四邑香山地里圖 🖊 🔪 🛗 Siyi Xiangshan di li tu 🦯 🛗 Statement of Responsibility Relating to Title Proper (RDA + Statement of Responsibility this map for sale by David D. Jones, official Chinese Inte... Relating to Title 白話約翰繪圖 🥒 💼 Proper (RDA 2.4.2) + **Edition Statement** Edition Statement (RDA 2.5) (RDA 2.5) Publication. Publication Activity Manufacture Activity Distribution. Distribution Activity Manufacture David D. Jones: San Francisco, Calif., [1897] 🧪 📋 Statements + **Copyright Date** Copyright Date (RDA 2.11) (RDA 2.11) Series Statement Series Statement Mode of Issuance (RDA 2.13) Mode of Issuance (RDA 2.13) single unit ISBN Other Identifier Local system number Identifier for the Manifestation Notes about the Note Instance "Much of the details of this map are from personal survey. "There are over 50,000 See Yap men in the United States in... Media type (RDA Media type (RDA 3.2) 3.2) unmediated 🗂 Carrier Type (RDA Carrier Type (RDA 3.3) 3.3)sheet iii Extent Extent 1 map

Native homes of the See Yap and Yeung Woh Chinese, comprising the districts of Yan Ping, Hoy Ping, San Ning, San Wooi, and Heung Shan of the province of Kwantung,

```
Work from Editor ( Work )
```

```
Work
                          Title Native homes of the See Yap and Yeung Woh Chinese, comprising the districts of Yan Ping, Hoy Ping, San Ning, San Wooi, and Heung Shan of the province of
                  Genre/form Maps
                                gf2011026387
                       Language
                   Resource URL English
                       Language
                   Resource URL Chinese
                                   <u>chi</u>
                          Note photocopy
                         Scale Scale approximately 1:300,000
                         Topic Guangdong Sheng (China)
                                n81018335
               LCC Classification
           Classification number G7823.G8
                 Has Instance (Instance)
                        Instance
                     Parallel title Siyi Xiangshan di li tu
                     Parallel title 四基香山地里園
                            Title Native homes of the See Yap and Yeung Woh Chinese, comprising the districts of Yan Ping, Hoy Ping, San Wing, San Wooi, and Heung Shan of the province of
                                   Kwantung, China
                      Media type unmediated
                     Carrier type sheet
                                   <u>nb</u>
                           LCCN 2018586512
                            Note "Much of the details of this map are from personal surveys of D. D. Jones"
                            Note "There are over 50,000 See Yap men in the United States in Feb. 1897"
                   Classification 7823 G8
Creative responsibility statement this map for sale by David D. Jones, official Chinese Interpreter, U.S. Courts, San Francisco, Calif.
Creative responsibility statement 白話約翰繪圖
                Mode of issuance single unit
                                   mono
                           Publisher
                                Date [1897]
                               Place San Francisco, Calif.
                               Agent David D. Jones
                          Extent 1 map
                     Dimensions 35 x 65 cm
                   Base material paper
                                   pap
```