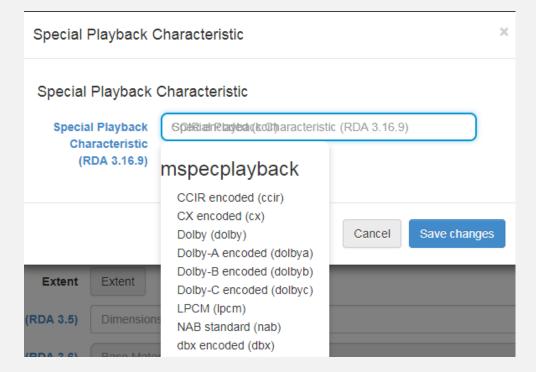

## STANDARD VALUES

Pre-supplied values to minimize repetitive input

#### LOOKUPS

LC Name and Subject Authority files can be searched at the same time