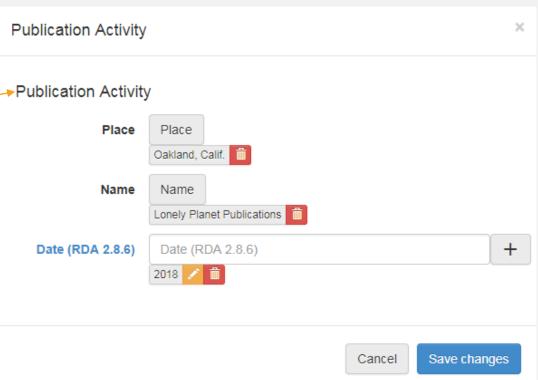

#### 17th Workshop, CLSW 2016, Singapore Instance (Untyped) Instance 17th Workshop, CLSW 2016, Singapore. Title 17th Workshop, CLSW 2016, Singapore Media type unmediated n Source rdamedia Carrier type volume Source rdacarrier LCCN 2016959170 ISBN 9783319495071 Note Publisher description https://www.loc.gov/catdir/enhancements/fy1702/2016959170-d.html Provider statement New York, NY: Springer Berlin Heidelberg, 2016. Mode of issuance single unit mono **Publication** Date (EDTF)2016 Place New York (State) <u>nyu</u> <u>Publication</u> Date 2016 Place New York, NY Agent Springer Berlin Heidelberg

#### 17th Workshop, CLSW 2016, Singapore

Instance from Editor

```
Instance e20169591700001
              Title 17th Workshop, CLSW 2016, Singapore
           Media type n
               Source rdamedia
          Carrier type nc
               Source rdacarrier
             LCCN 2016959170
             ISBN 9783319495071
                 Note Publisher description
                       https://www.loc.gov/catdir/enhancements/fy1702/2016959170-d.html
Provider statement New York, NY: Springer Berlin Heidelberg, 2016.
 Mode of issuance mono
             Publisher
                 Date 2016
                 Place New York, NY
                Agent Springer Berlin Heidelberg
             Publisher
                 Date 2016
                 Place nyu
            Extent xxiv, 772 pages
       Dimensions 24 cm
```