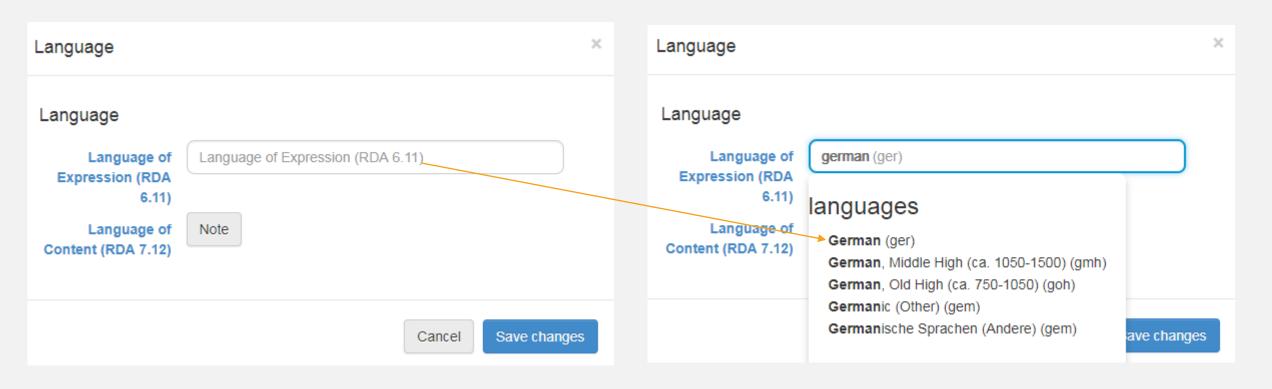

#### Options for lookup or text (string) input

# **LOOKUPS**

# Code lists from MARC and the RDA registry