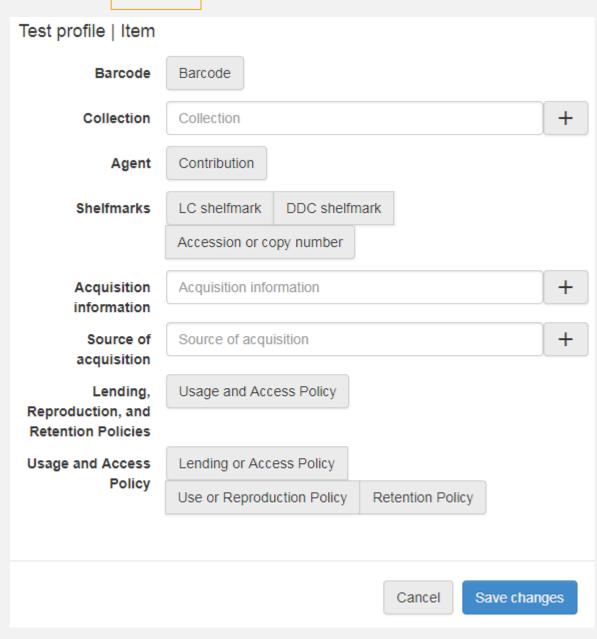

|                                          |                                                         |                       |
| + Add Template           |                                          |                                                         |                       |
| Values                   |                                          |                                                         |                       |
| + Add Value<br>Resources |                                          |                                                         |                       |

The property URI and Property Label are automatically supplied.

The menu still need a bit of editing – "Type" changes from "literal" to "resource" and the note template is added.

#### Before:



#### After:



# QUESTIONS?



## THANK YOU

Jodi Williamschen
Network Development and MARC Standards Office
Library of Congress
jowill@loc.gov