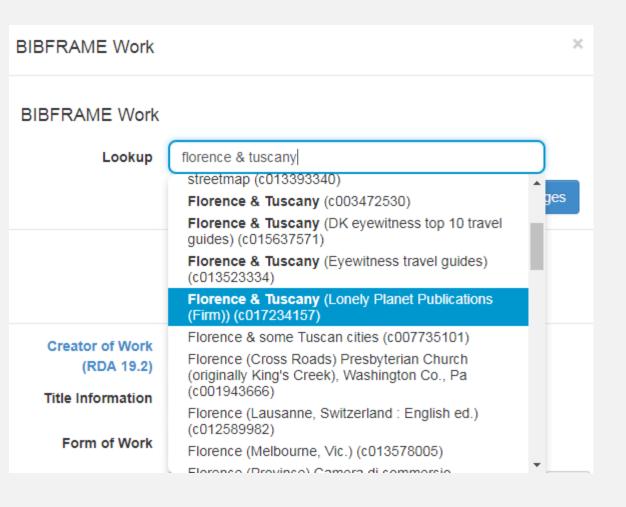

#### LOOKUPS

LC Name and Subject Authority files can be searched at the same time

#### Vocabularies in use:

- LCNAF
- LCSH
- LCGFT
- LCMPT