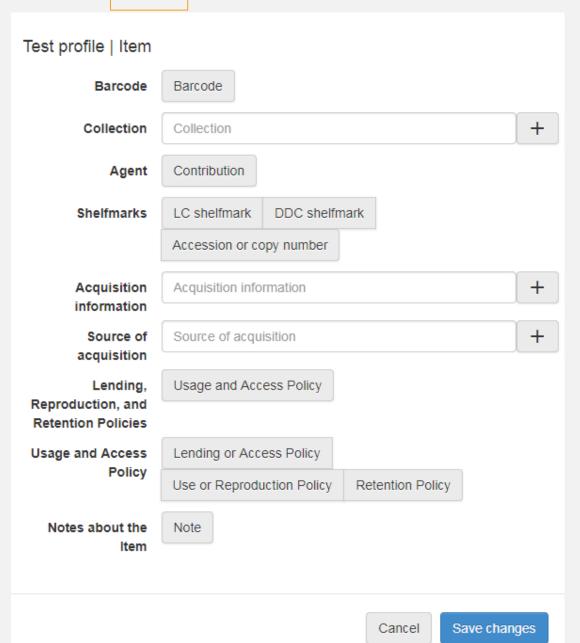

The property URI and Property Label are automatically supplied.

The menu still need a bit of editing – "Type" changes from "literal" to "resource" and the note template is added.

#### After: