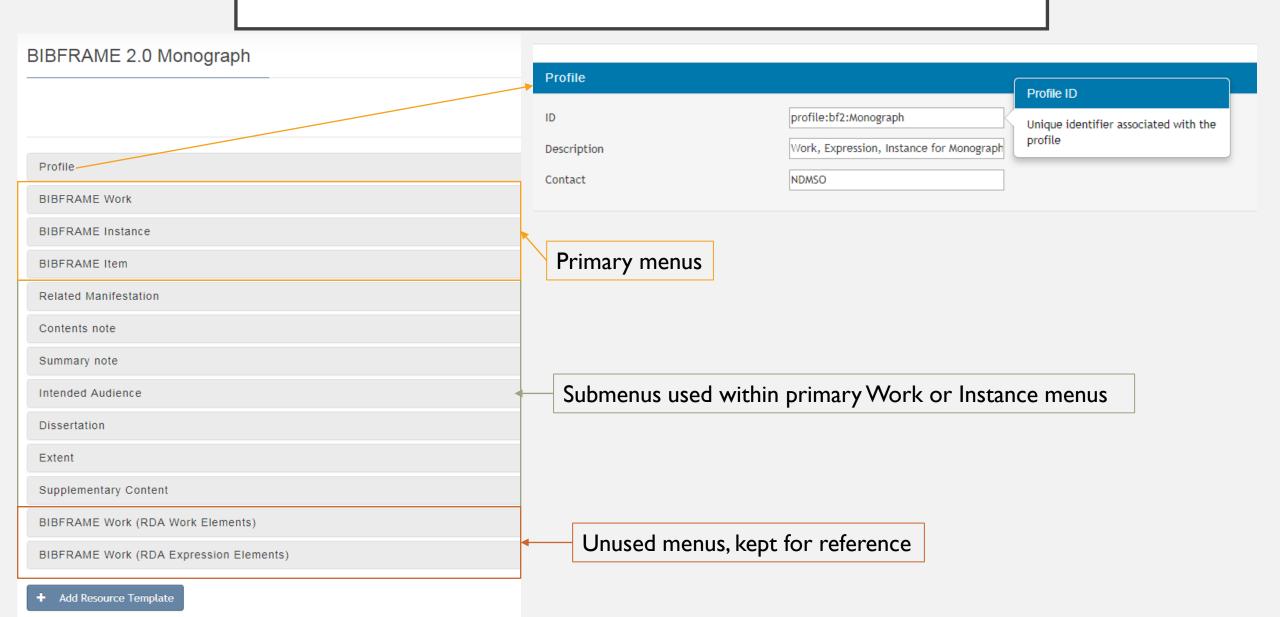

## CUSTOMIZATION BY FORMAT

# EDITOR PROFILE MAINTENANCE

#### BIBFRAME Editor Demo

Home

Editor

Profile Editor

BIBFRAME ontology (local)

MADS ontology (local)