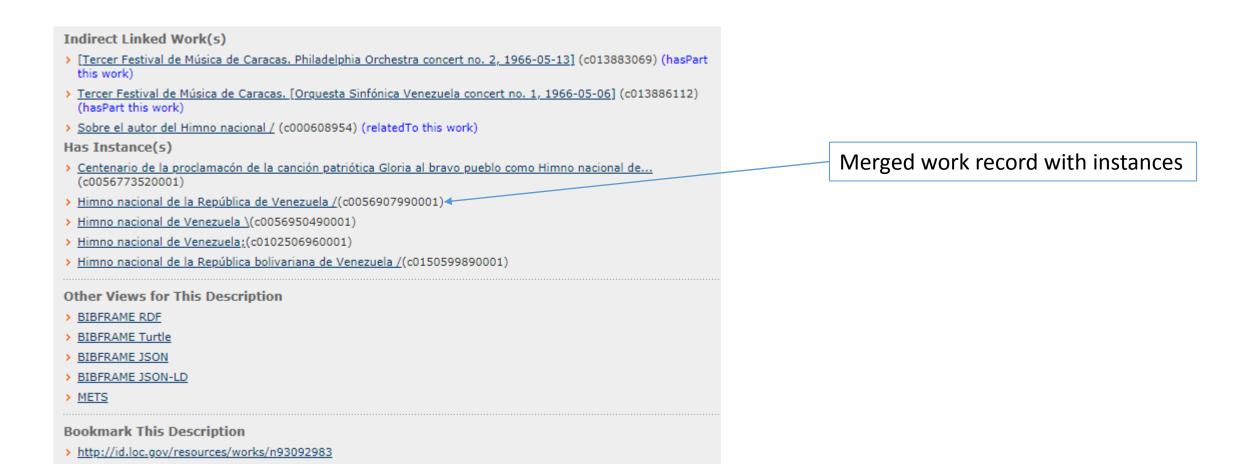

| Total Ensemble Count      | +    | Individual Mediur<br>Individual<br>Instrument or Voice |                                                                    |   |
|                                                                                           | Cancel Save char          | iges | Distinct Part Count                                    | Distinct Part Count                                                | + |
|                                                                                           |                           |      | Required Performer<br>Count                            | -                                                                  | + |

Save changes

Cancel

# Display changes

## Original merging of works





This score is an expression of the work (a separate work) and should not be merged with this work

### Himno nacional de la República de Venezuela

Instance ( Untyped )

|   | Instance                          | Himno nacional de la República de Venezuela /                                                                                                                  |
|---|-----------------------------------|----------------------------------------------------------------------------------------------------------------------------------------------------------------|
|   | Title                             | Himno nacional de la República de Venezuela                                                                                                                    |
|   | LCCN