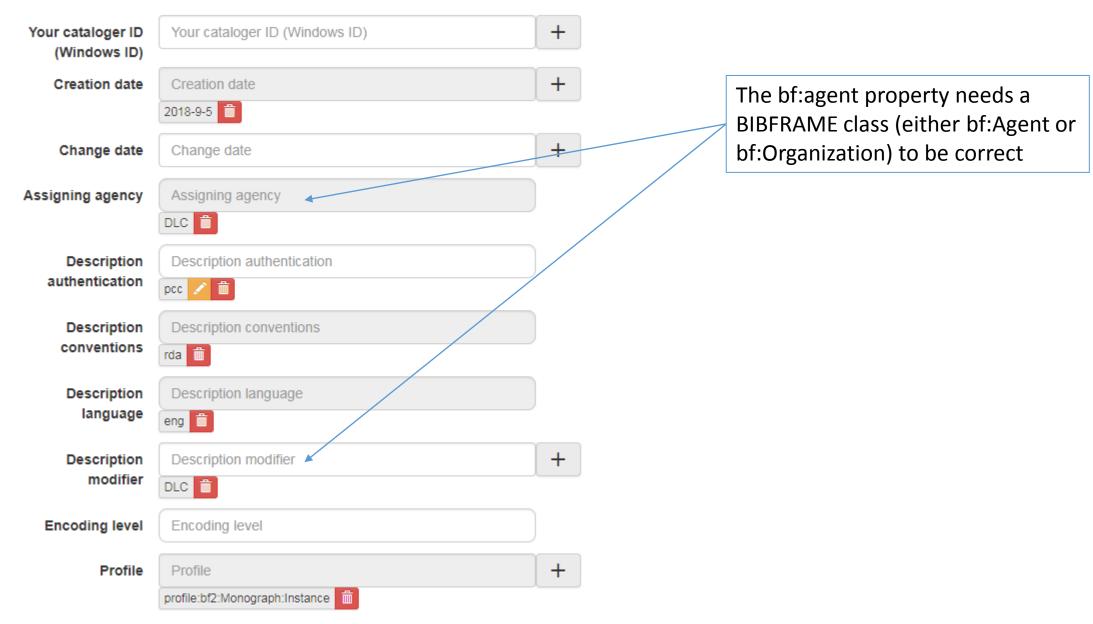

nor, BWV 830 (31:57).
- 650 \_0 |a Suites (Harpsichord)
- 650 \_7 |a Suites (Harpsichord) |2 fast |0 (OCoLC)fst01137826
- 700 1\_ |a Wright, Elisabeth, |e instrumentalist, |e writer of added commentary.
- 700 1\_ |a Bellassai, Marc, |e writer of added commentary.
- 700 12 |a Bach, Johann Sebastian, |d 1685-1750. |t Französische Ouvertüre, |r B minor.
- 700 12 |a Bach, Johann Sebastian, |d 1685-1750. |t Partitas, |m harpsichord, |n BWV 830, |r E minor.

Previously, the 240 tag was enough to completely merge this work onto the work created from a MARC authority record. All of the data in the 7XX tags was lost. Now, it's a separate BIBFRAME work with a link to the work created from the authority, and the contribution information is preserved.

## Maintenance

### BIBFRAME 2.0 Admin Metadata



## Thank you

Sally McCallum smcc@loc.gov

Jodi Williamschen jowill@loc.gov